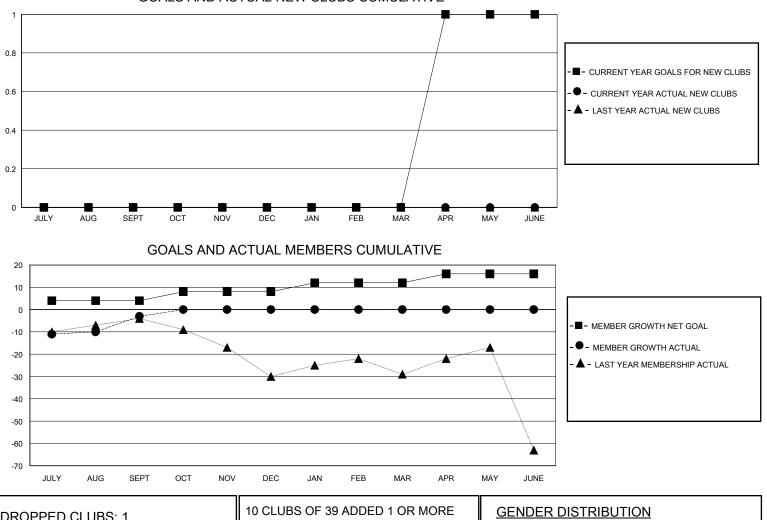

## MONTHLY MEMBERSHIP PROGRESS REPORT

District 20 S

Results as of: 9/30/2024

| GMT:          |               |             | GMT CA        |                       |                         |                         |                                                    |  |  |
|---------------|---------------|-------------|---------------|-----------------------|-------------------------|-------------------------|----------------------------------------------------|--|--|
|               | Club          | )S          |               | Members               |                         |                         |                                                    |  |  |
|               | RESULTS FOR   | R 2024-2025 |               | RESULTS FOR 2024-2025 |                         |                         |                                                    |  |  |
| QUARTER       | NEW CLUB GOAL | NEW CLUBS   | DROPPED CLUBS | QUARTER               | /BER GROWTH NET<br>GOAL | MEMBER GROWTH<br>ACTUAL | DROPPED<br>MEMBERS ACTUAL<br>(including transfers) |  |  |
| JULY/AUG/SEPT | 0             | 0           | 1             | JULY/AUG/SEPT         | 4                       | 25                      | 19                                                 |  |  |
| OCT/NOV/DEC   | 0             | 0           | 0             | OCT/NOV/DEC           | 4                       | 0                       | 0                                                  |  |  |
| JAN/FEB/MAR   | 0             | 0           | 0             | JAN/FEB/MAR           | 4                       | 0                       | 0                                                  |  |  |
| APR/MAY/JUNE  | 1             | 0           | 0             | APR/MAY/JUNE          | 4                       | 0                       | 0                                                  |  |  |
| 1             | GOALS         | AND ACTUA   | L NEW CLUBS C |                       |                         |                         |                                                    |  |  |

| DROPPED CLUBS: 1 |    | 10 CLUBS OF 39 ADDED 1 OR MORE | GENDER DISTRIBUTION                |              |   |
|------------------|----|--------------------------------|------------------------------------|--------------|---|
|                  |    | NEW MEMBERS                    | MALE                               | 757 (65.43%) |   |
|                  |    |                                | FEMALE                             | 400 (34.57%) |   |
| DROPPED MEMBERS  |    |                                |                                    |              |   |
| DECEASED         | 5  | CLICK HERE FOR CUMULATIVE      | TOTAL FAMILY UNIT MEMBERS          |              | 0 |
| CLUB CANCELLED   | 0  | MEMBERSHIP DATA                | FAMILY MEMBERS PAYING HALF<br>DUES |              | 0 |
| OTHER            | 14 |                                |                                    |              | 0 |
| TOTAL            | 19 |                                |                                    |              |   |